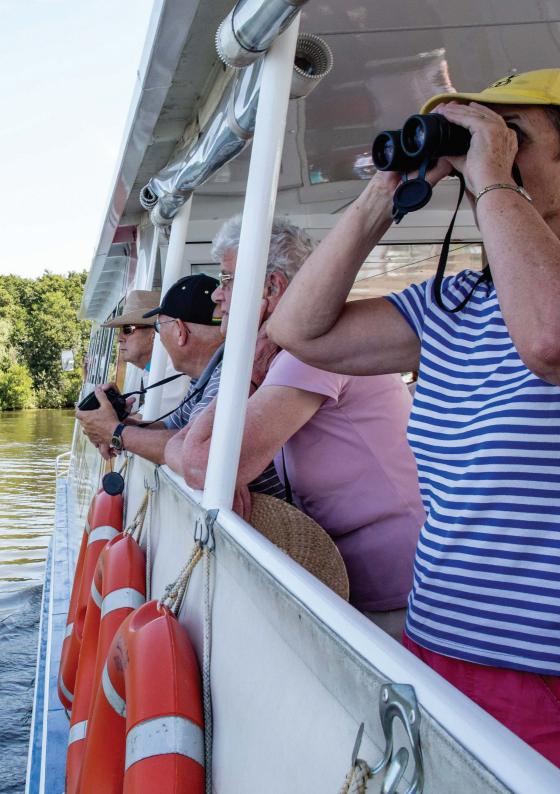

# **Daily between April and October**

This wonderful experience combines a nostalgic steam hauled train trip through the picturesque Norfolk countryside together with a boat cruise on the beautiful Norfolk Broads.

After arriving at Wroxham Station a 15-minute walk takes you to Wroxham Bridge where your boat will be waiting. Bring along binoculars to take in fantastic views

For less-mobile people within your group, you may like to transfer them using your own transport from our train station to the boat yard.

After your cruise, usually 1½ hours, return to Aylsham by train or give your group time to explore Wroxham with its abundance of eating places, shops and the famous Roys of Wroxham which claims to be "The World's Largest Village Store".