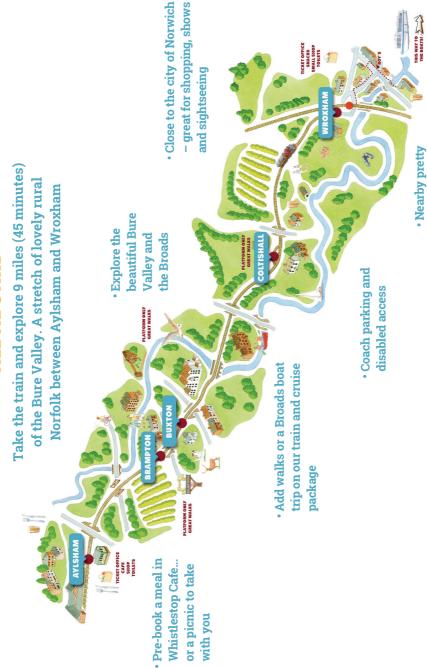

We're not just about trains. We're on the doorstep of the Norfolk Broads and are close to lots of pretty Norfolk villages, historic houses and gardens. We're within a coals throw of Norwich City, with excellent shopping and fabulous restaurants, theatres and culture.

# **Daily between April and October**

This wonderful experience combines a nostalgic steam hauled train trip through the picturesque Norfolk countryside together with a boat cruise on the beautiful Norfolk Broads.

After arriving at Wroxham Station a 15-minute walk takes you to Wroxham Bridge where your boat will be waiting. Bring along binoculars to take in fantastic views

For less-mobile people within your group, you may like to transfer them using your own transport from our train station to the boat yard.

After your cruise, usually 1½ hours, return to Aylsham by train or give your group time to explore Wroxham with its abundance of eating places, shops and the famous Roys of Wroxham which claims to be "The World's Largest Village Store".